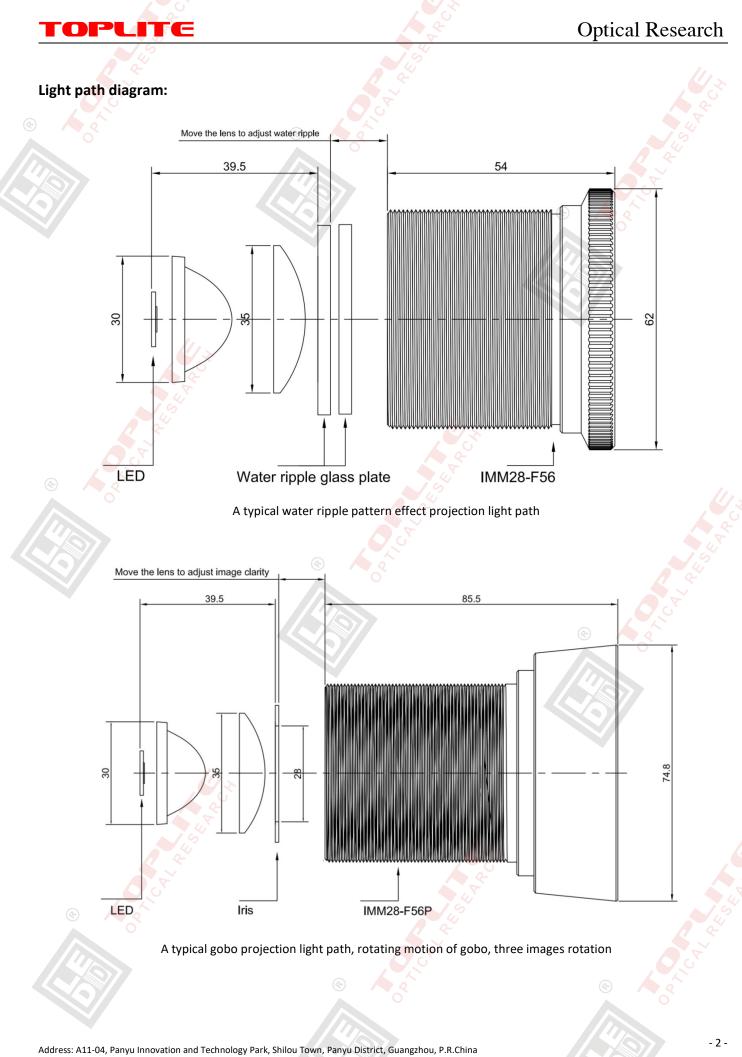

## IMM28-F56/56P/25

IMM28-F56(56P) is a wide angle imaging projection lens with fixed focus, which can be used for pattern projection and some dynamic effect projection lighting. It can be used with LED light source, and the corresponding condensing lens group is provided.

## Model selection list:

| Lens Model          | IMM28-F5                                                                                     | IMM28-F56P   | IMM28-F25 |            |
|---------------------|----------------------------------------------------------------------------------------------|--------------|-----------|------------|
| LED                 | Compact LES size LED or COB with LES ≤ Ø11mm,<br>Small LES helps get higher imaging quality. |              |           |            |
| Condensing lens set | IMMDX3035                                                                                    |              |           |            |
| Iris/gobo           | ≤ Ø28mm                                                                                      |              |           |            |
| Angle               | 56°                                                                                          |              | 30°       |            |
| Prism               | N/A ©                                                                                        | triple prism | N/A 📀     | <b>A Q</b> |