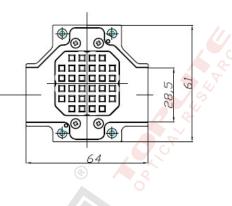

#### STONEHENGE Module Illustration and Overall Dimension of Optics Part :

1. STONEHENGE 400AL:

PL

1

41.5

<u>רוך הממומון וו"ו</u>