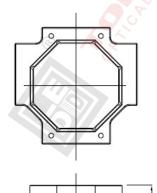

#### STONEHENGE Module Illustration and Overall Dimension of Optics Part :

1. STONEHENGE 400AL:

PL

1

41.5

<u>רוך הממומון וו"ו</u>

### **Optical Research**

2. STONEHENGE 600AL:

- 3 -V2024.12

1. Bulk order: Stonehenge series products only accept orders for optical parts when placing bulk orders, and <u>do not</u> accept orders for LED matrix. We can provide customers with relevant drawings and technical supports for making the LED matrix light source.