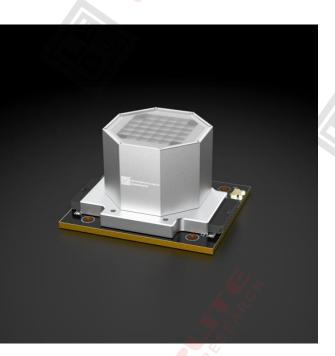

#### STONEHENGE Module Illustration and Overall Dimension of Optics Part :

1. STONEHENGE 400AL:

PL

1

41.5

<u>רוך הממומון וו"ו</u>

### **Optical Research**

2. STONEHENGE 600AL:

- 3 -V2024.12

1. Bulk order: Stonehenge series products only accept orders for optical parts when placing bulk orders, and <u>do not</u> accept orders for LED matrix. We can provide customers with relevant drawings and technical supports for making the LED matrix light source.