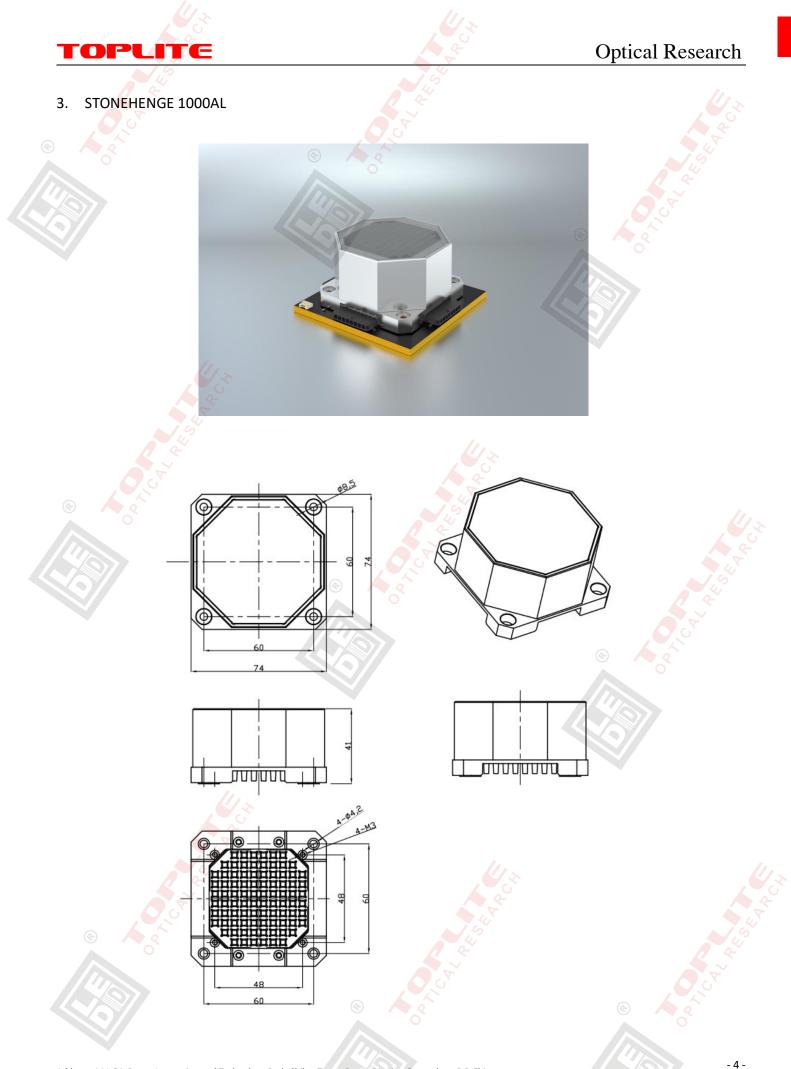

#### STONEHENGE Module Illustration and Overall Dimension of Optics Part :

1. STONEHENGE 400AL:

PL

1

41.5

<u>רוך הממומון וו"ו</u>

Application: imaging light, cutting light, spotlight, wash light, floodlight, gobo projector, etc.

| Product Model                           | STONEHENGE 400AL                         | STONEHENGE 600AL  | STONEHENGE 1000AL |
|-----------------------------------------|------------------------------------------|-------------------|-------------------|
| LED quantity                            | 32                                       | 52                | 88                |
| LED packaging size and color            | 5050, RGBW, 4 in one                     |                   |                   |
| Module Power<br>(When LED power is 30W) | 640W                                     | 1,040W            | 1,760W            |
| Beam angle                              | 50% intensity: 40°<br>10% intensity: 53° |                   |                   |
| LES                                     | 32×32 mm                                 | 42×42 mm          | 53×53 mm          |
| Optical part overall dimension          | 64mm × 61mm× 41.5mm                      | 60mm × 60mm× 40mm | 74mm × 74mm× 41mm |
| Optical part shell material             | Aluminum                                 |                   |                   |